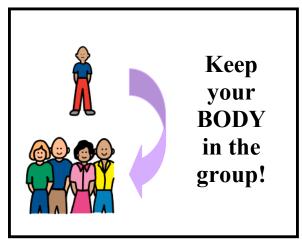

## Is your BODY in the group?

## Ask yourself, are you...

- Sitting or standing in the group's circle or space?
- Turning your body toward the group and speaker?
- Looking with your eyes at the speaker(s)?
- Using your body to show you are interested? (eye contact, nodding, "mhmm", smiling)