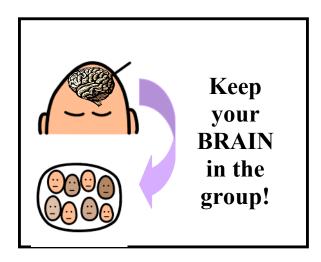

## Is your BRAIN in the group?

## Ask yourself, are you...

- Looking with your eyes at the speaker?
- Aware of the topic?
- Saying questions or comments about the topic?
- Thinking about other people in the group?
  - What are the other people feeling?
  - What are the other people thinking?
  - What is the other person saying with their face and body?
  - Are other people interested?